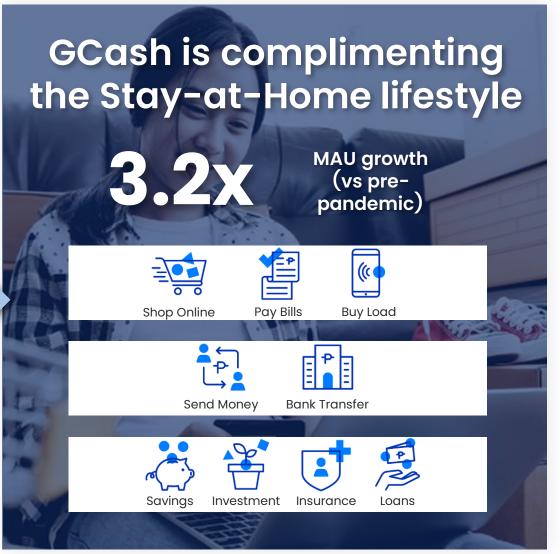

## Shifting gears during the pandemic





## Shifting gears during the pandemic





## Helping pandemic-proof businesses & the workplace

## Receive payments from customers



#### **PAYMENTS**

QR, Send Money, Online, Paypal And Payoneer





# Make payments to suppliers and utilities



#### **BILLS PAY**

Utilities, Telco, Credit Card, BIR, and other business related bills



# Disburse payroll to employees



#### **POWERPAY PLUS**

Real-time disbursements for payroll, allowances, reimbursements, etc.



## Helping pandemic-proof businesses & the workplace

#### **Cashless Cafeteria**



**Nestle's Cafeteria** enabled with GCash QR Codes so for cashless payments





#### Financial Services for Employees

**Grow hard earned** money with best rates

100.72

"Pantawid" to make ends meet **Get insured during** trying times