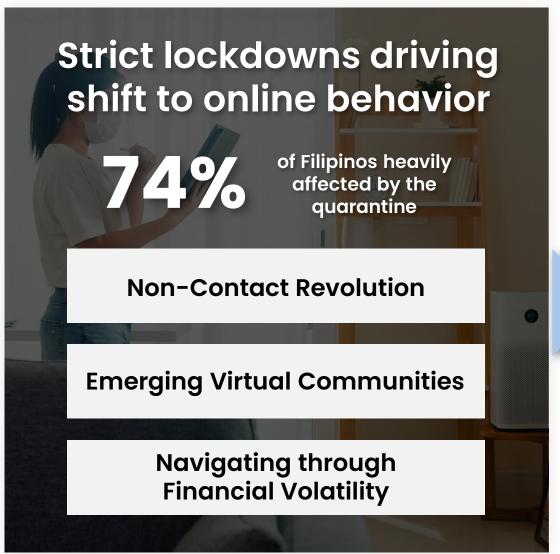

## Shifting gears during the pandemic





## Shifting gears during the pandemic





## Helping pandemic-proof businesses & the workplace

## Receive payments from customers



#### **PAYMENTS**

QR, Send Money, Online, Paypal And Payoneer





# Make payments to suppliers and utilities



#### **BILLS PAY**

Utilities, Telco, Credit Card, BIR, and other business related bills



# Disburse payroll to employees



#### **POWERPAY PLUS**

Real-time disbursements for payroll, allowances, reimbursements, etc.



## Helping pandemic-proof businesses & the workplace

#### **Cashless Cafeteria**



**Nestle's Cafeteria** enabled with GCash QR Codes so for cashless payments





#### Financial Services for Employees

**Grow hard earned** money with best rates

100.72

"Pantawid" to make ends meet **Get insured during** trying times